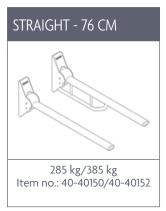

#### VARIANT/MODEL

Can also be used for Ropox Toilet Lifter

| STRAIGHT - 90 CM             |                              |                              |
|------------------------------|------------------------------|------------------------------|
| B                            |                              |                              |
| 190 kg<br>Item no.: 40-40110 | 390 kg<br>Item no.: 40-40120 | 385 kg<br>Item no.: 40-40140 |