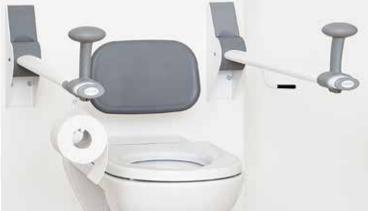

#### VARIANT/MODEL

Can also be used for Ropox Toilet Lifter

| STRAIGHT - 90 CM             |                              |                              |
|------------------------------|------------------------------|------------------------------|
| B                            |                              |                              |
| 190 kg<br>Item no.: 40-40110 | 390 kg<br>Item no.: 40-40120 | 385 kg<br>Item no.: 40-40140 |

### **ACCESSORIES**

Height adjustment (adjusted with tool) Item no.: 40-40906

Height adjustment (adjusted without tool) Item no.: 40-40907

Toilet roll holder Item no.: 40-40910

Standing/Sitting attachment Item no.: 40-40925