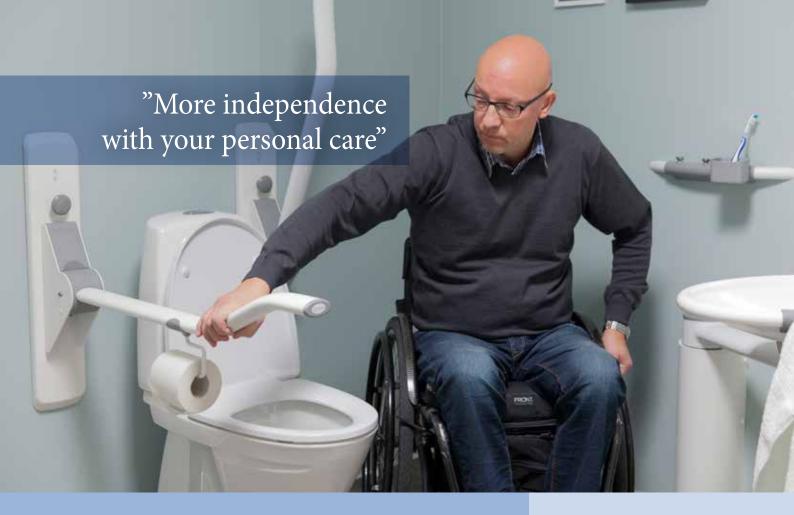

### GET SOMETHING TO LEAN ON

Toilet support arms are a great aid if you need to get on and off the toilet safely. Their ergonomic shapes provide a comfortable grip, and the cleaning-friendly surfaces optimize hygiene.

Because they are designed with two heights and an anti-slip surface, you have a firm grip from both standing and seated position. If you need a little extra support for getting up and sitting down, you can mount the standing/sitting attachments.

The support arms can be adjusted in height and at different angles to suit the individual user's needs.

If you need extra room in the bathroom, the support arms can be folded up to vertical position.