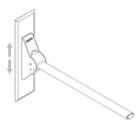

### **ACCESSORIES**

Height adjustment (adjusted with tool) Item no.: 40-40906

Height adjustment (adjusted without tool) Item no.: 40-40907

Toilet roll holder Item no.: 40-40910

Standing/Sitting attachment Item no.: 40-40925