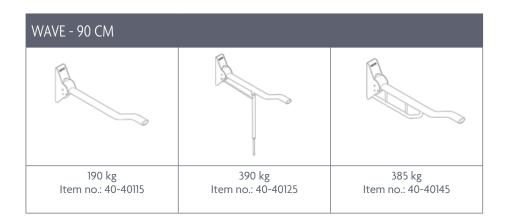

#### VARIANT/MODEL

Can also be used for Ropox Toilet Lifter

| STRAIGHT - 90 CM             |                              |                              |
|------------------------------|------------------------------|------------------------------|
| B                            |                              |                              |
| 190 kg<br>Item no.: 40-40110 | 390 kg<br>Item no.: 40-40120 | 385 kg<br>Item no.: 40-40140 |