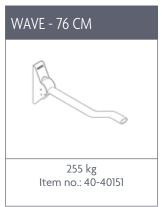

#### VARIANT/MODEL

Can also be used for Ropox Toilet Lifter

| STRAIGHT - 90 CM             |                              |                              |
|------------------------------|------------------------------|------------------------------|
| B                            |                              |                              |
| 190 kg<br>Item no.: 40-40110 | 390 kg<br>Item no.: 40-40120 | 385 kg<br>Item no.: 40-40140 |