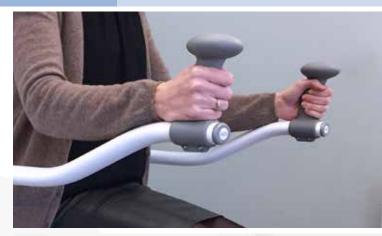

Because they are designed with two heights and an anti-slip surface, you have a firm grip from both standing and seated position. If you need a little extra support for getting up and sitting down, you can mount the standing/sitting attachments.

The support arms can be adjusted in height and at different angles to suit the individual user's needs.

If you need extra room in the bathroom, the support arms can be folded up to vertical position.