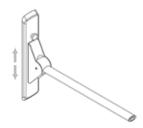

The support arms can be adjusted in height and at different angles to suit the individual user's needs.

If you need extra room in the bathroom, the support arms can be folded up to vertical position.