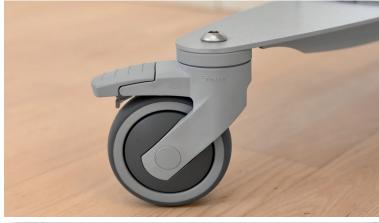

### FREESTANDING AND STABLE

Ropox Mobilio changing bed is mobile and with brake wheels. This ensures that the changing bed can be stable and is easy to move if needed. It is also available with central brake, which locks all wheels at once.