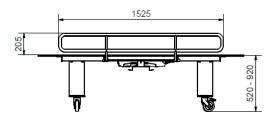

The changing bed can be connected to a standard electrical outlet with a three meter long electrical height adjustment cord. The height is adjustable from 52-92 cm by using a hand control.

Ropox Mobilio changing bed is available in five models with bed guards on both sides and with a mattress for increased comfort.

### **CHANGING BED**

| ITEM NO. | DESCRIPTION       |
|----------|-------------------|
| 40-30404 | Mobilio 120x70cm  |
| 40-30406 | Mobilio 140x70cm  |
| 40-30408 | Mobilio 160x70cm  |
| 40-30410 | Mobilio 180x70cm  |
| 40-30411 | Mobillio 190x70cm |