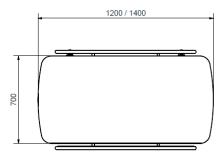

## **DIMENSION DRAWING**

For mobilio 120x70cm and 140x70cm

For mobilio 160x70cm, 180x70cm

### **CHANGING BED**

| ITEM NO. | DESCRIPTION       |
|----------|-------------------|
| 40-30404 | Mobilio 120x70cm  |
| 40-30406 | Mobilio 140x70cm  |
| 40-30408 | Mobilio 160x70cm  |
| 40-30410 | Mobilio 180x70cm  |
| 40-30411 | Mobillio 190x70cm |