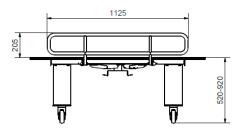

## **DIMENSION DRAWING**

For mobilio 120x70cm and 140x70cm

For mobilio 160x70cm, 180x70cm