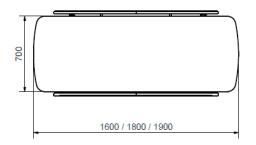

## **DIMENSION DRAWING**

For mobilio 120x70cm and 140x70cm

For mobilio 160x70cm, 180x70cm

### **CHANGING BED**

| ITEM NO. | DESCRIPTION       |
|----------|-------------------|
| 40-30404 | Mobilio 120x70cm  |
| 40-30406 | Mobilio 140x70cm  |
| 40-30408 | Mobilio 160x70cm  |
| 40-30410 | Mobilio 180x70cm  |
| 40-30411 | Mobillio 190x70cm |