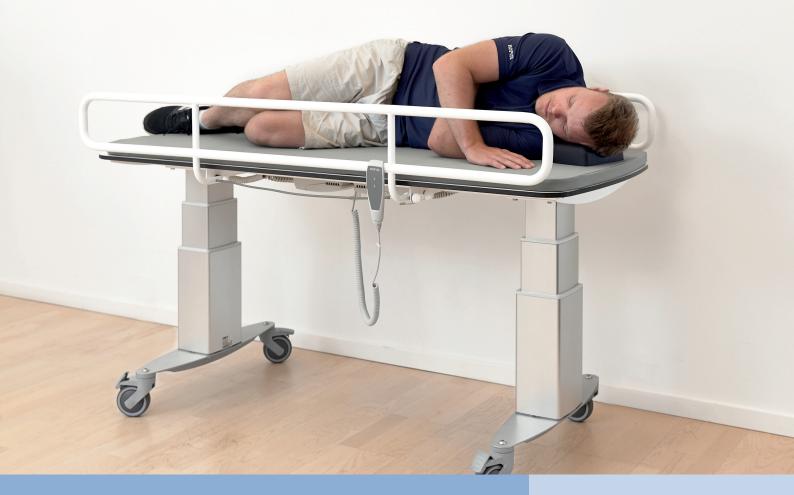

# ROPOX MOBILIO CHANGING BED

### FREESTANDING AND STABLE

Ropox Mobilio changing bed is mobile and with brake wheels. This ensures that the changing bed can be stable and is easy to move if needed. It is also available with central brake, which locks all wheels at once.

The changing bed can be connected to a standard electrical outlet with a three meter long electrical height adjustment cord. The height is adjustable from 52-92 cm by using a hand control.

Ropox Mobilio changing bed is available in five models with bed guards on both sides and with a mattress for increased comfort.

The replaceable mattress has a cleaning-friendly surface that makes it easy to clean after use.

A batteri is available as an accessory.